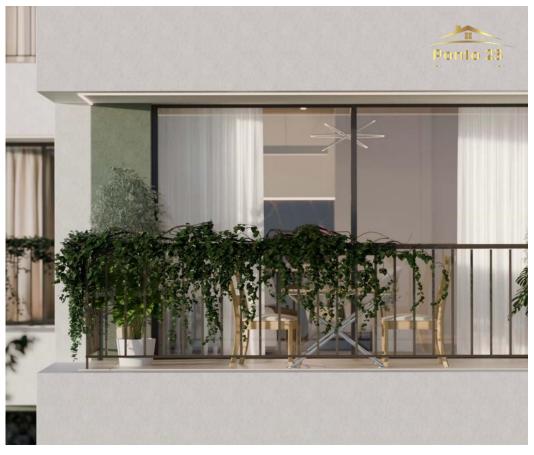

## **Apartment in São Martinho – Comfort, Modernity and Safe Investment. Madeira Island**

UPTOWN 32 Building - Amparo, São Martinho

The UPTOWN 32 Building is located in the privileged area of Amparo, in the parish of São Martinho, Funchal. A residential project that combines comfort, elegance and quality of life.

## **Property Features**

Terrace

• Built year: 2025

Storage / utility room

· Video entry system

• Lift

• Electric garage gate

Uninterrupted views

- Garage
- Private condominium
- Views: City view, Pool view, Urbanization view, Garden view
- Security alarm
- · Double glazing
- Central location

T +351 935790603 <sup>2</sup> · E imoponto23@gmail.com Rua de São Fernando 30 9100-173 Santa Cruz AMI 22891