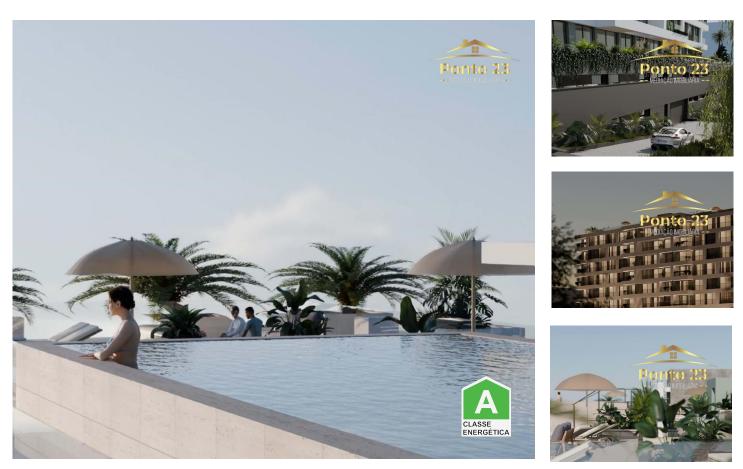

## Development in São Martinho – Comfort, Modernity and Safe Investment. Madeira Island

UPTOWN 32 Building – Amparo, São Martinho

The UPTOWN 32 Building is located in the privileged area of Amparo, in the parish of São Martinho, Funchal. A residential project that combines comfort, elegance and quality of life.

Rooftop with swimming pool, ideal for leisure time and to enjoy a magnificent view

Location with easy access to beaches, restaurants, and the promenade for pleasant beachfront strolls

Proximity to various services and shops

## **Property Features**

• Energetic certification: A

T +351 935790603 <sup>2</sup> · E imoponto23@gmail.com Rua de São Fernando 30 9100-173 Santa Cruz AMI 22891

 $^{\rm 1}$  (Call to national fixed network)  $~|^{~\rm 2}$  (Call to national mobile network)