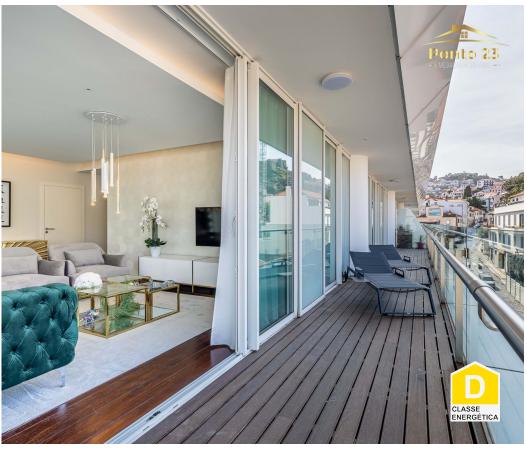

## LUXURIOUS 3 BEDROOM APARTMENT IN FUNCHAL CENTRUM – PREMIUM LOCATION!

LUXURIOUS 3 BEDROOM APARTMENT in FUNCHAL CENTRUM - Madeira Island

Discover this incredible 3 bedroom apartment located in the prestigious Funchal Centrum building, one of the most valued and sought-after areas of the beautiful city of Funchal.

Spacious kitchen in open space, perfect for those who love to cook and receive friends.

Extensive balcony in all rooms, ideal for enjoying Madeira's mild climate and incredible views.

3 spacious bedrooms with built-in wardrobes for greater organization.

P23-119

Reference
Scan the QR code to view the property

Fully furnished and equipped, ready to move in . Views of the sea and the port of Funchal.

Privileged location in a prestigious area and in constant appreciation, providing a safe and profitable investment!!