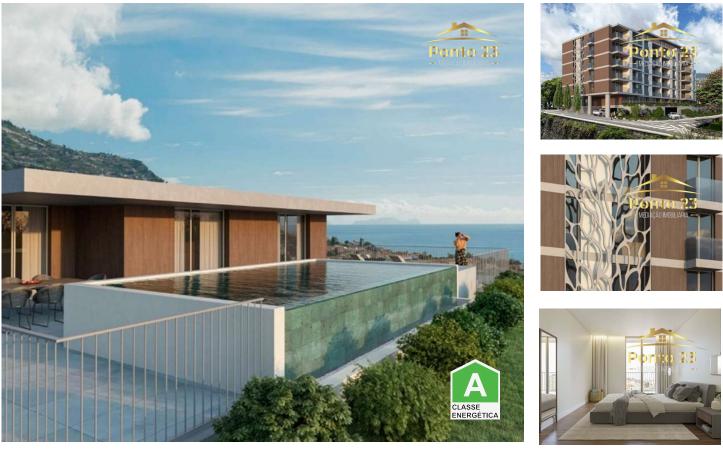

## Prestigious Apartment T2-Santa Luzia ,Funchal-Madeira Island

Located in the picturesque parish of Santa Luzia, Hinton is a captivating new building that will house 40 meticulously designed apartments.

Living in Hinton is to enjoy a unique lifestyle in the city of Funchal, only possible due to the unique qualities of the property and its surroundings. With a quiet and diverse environment in a central location, it has excellent road and public transport access, while also benefiting from the proximity to open and green spaces, such as the charming Jardim de Santa Luzia.

With plays of light and shadows, all apartments have large glazed spans, several large fires with balconies and even large terraces to enjoy the hot days of the island's long summer. One of the prestigious highlights of this building is its facades, carefully designed to keep up with the ever-evolving urban landscape.

## **Property Features**

- Terrace
- Built year: 2024
- Laundry
- Storage / utility room
- Video entry system
- Lift
- Double glazing
- Main drainage
- Quiet Location
- Sealed land area
- Uninterrupted views
- Solar orientation: South

- Garage
- Private condominium
- Drive way
- Views: Sea views, City view, Garden view
- Security alarm
- Guest cottage
- Electric shutters
- Walking distance to beach
- Central location
- Security door
- Energetic certification: A
- Balcony