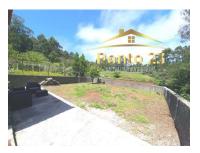

Located next to the biosphere reserve, ideal for those who like the quiet north side of the island and being in close proximity to several hiking trails and some magnificent visiting spots.

Traditional architecture with lots of natural light.

UPPER FLOOR: 2 bedrooms, attic, bathroom and hallway.

GROUND FLOOR: Living room, bathroom, kitchen and laundry, internal barbecue.

BASEMENT: large garage.

It also includes a small front garden, a large rear garden overlooking the forest and plenty of outdoor parking for visitors.