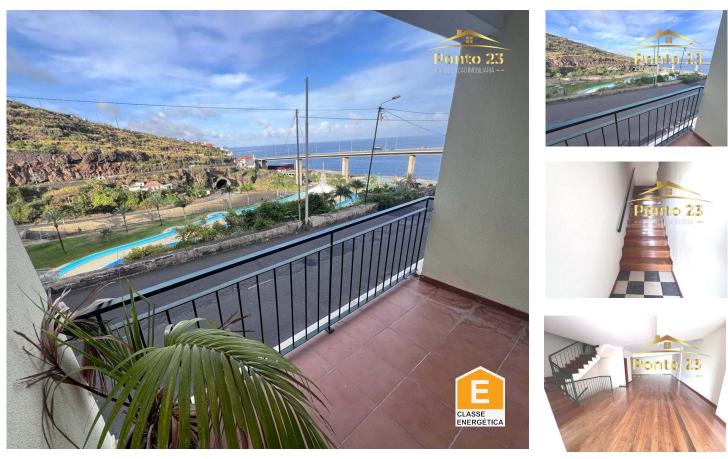

## Villa in Santa cruz -Madeira Island Portugal

3 bedroom villa, in santa cruz - madeira island

House located in Santa Cruz, next to the aqua park, just a few minutes walk from the beach, central services and schools.

Located in the 3-storey São Pedro building, this property has all the amenities you are looking for. With an orientation to the east, you can enjoy a sunrise every day, from the balcony of the suite or the living room.

Ground floor:

- Entrance hall
- Private gated garage for 3 cars
- Access to the 1st floor

1st floor:

- Large living/dining room with 60.86m2 with access to the east-facing balcony
- Bathroom with shower
- Furnished and equipped kitchen
- Access to the 2nd floor

2nd floor:

- Suite with wardrobe, bathroom with bathtub and access to the east-facing balcony
- Bedroom with wardrobe
- Bedroom
- Bathroom with shower
- Covered terrace

Kitchen equipped with:

- -oven
- -stove
- -ventilator
- Dishwasher

Distance:

- 5-minute walk to the beach
- 10-minute walk to St. Peter's pools and pier
- 1 minute from the entrance of the expressway
- 3-minute drive to Santa Cruz High School
- 3-minute drive to Santa Cruz City Hall
- 5-minute drive to Santa Cruz market
- 5-minute drive to Madeira airport
- 15-minute drive to downtown Funchal