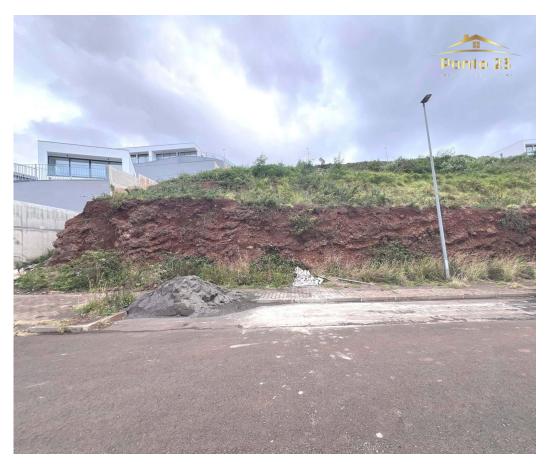

Then check out this option!!

Private urbanization consisting of 72 plots of land for construction, with a superb view of the sea, airport and city.

With its slight slope, the 72 plots with different areas and attractive prices, allow the construction of villas with generous areas and stunning views.

It is located close to several services, including the airport, the city of Santa Cruz and its beaches.

This land offers the possibility of building a single storey or 2-storey villa, plus basement. With