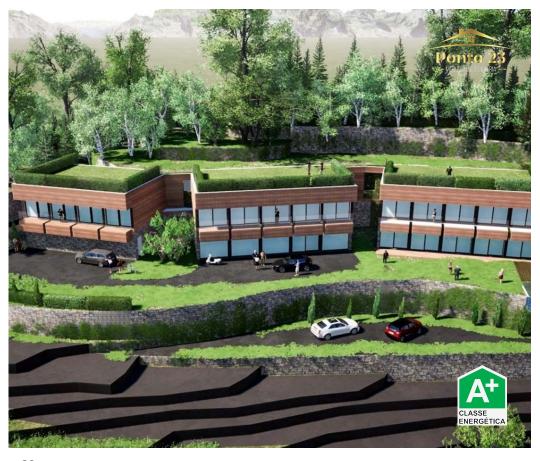

## PROJECT - HOTEL O MONTE - FUNCHAL, MADEIRA FUNCHAL > **MONTE**

You are about to discover a truly exceptional opportunity to invest in the paradise of stunning Madeira Island. We present an exclusive plot with a breathtaking hotel project, located in the heart of the natural 'amphitheatre' that offers a panoramic and unparalleled view over the entire city of Funchal.

Exclusive Hotel Design: The architectural design has been meticulously conceived to provide a unique experience, combining contemporary elegance with authentic elements of Madeira's rich culture.

Potential Return on Investment: The tourist demand in Madeira Island is constantly growing, making this investment a promising opportunity for a substantial return.

Access to Amenities: The grounds are within walking distance of renowned restaurants, high-end shopping, and cultural attractions, ensuring a complete experience for your future guests.

Sea < 50 km

\*IMPLANTATION AREA: 525.00m2 \*TOTAL CONSTRUCTION AREA: 1100.00m2 \*NUMBER OF ACCOMMODATION UNITS: 19 \*RATING: 4 STARS

## **Property Features**

· Energetic certification: A+

T +351 935790603 <sup>2</sup> · E imoponto23@gmail.com Rua de São Fernando 30 9100-173 Santa Cruz AMI 22891

<sup>1</sup> (Call to national fixed network) | <sup>2</sup> (Call to national mobile network)