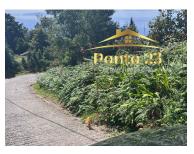

## Land with 8300M - Santo Antônio da Serra, Madeira island

Are you looking for a plot of land to build your house?
Do you like a setting in the middle of a nature area?
Do you like golf, greenery, and a calm environment for your home?

## Then check out this option!

Land with 8300 m2, which allows construction under the following conditions:

For new interventions, the maximum height is determined by the average of the height of the adjacent buildings laterally closer, with a maximum limit of 2+1 floors, excluding dissonant cases, without prejudice to article 59 of the R.G.E.U., and continuous construction is admissible in strict compliance with the R.G.E.U.