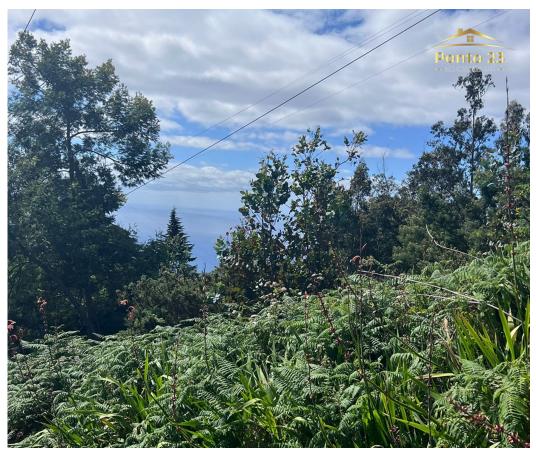

## Land with 8300M - Santo Antônio da Serra, Madeira island

Are you looking for a plot of land to build your house?
Do you like a setting in the middle of a nature area?
Do you like golf, greenery, and a calm environment for your home?

## Then check out this option!

Land with 8300 m2, which allows construction under the following conditions:

For new interventions, the maximum height is determined by the average of the height of the adjacent buildings laterally closer, with a maximum limit of 2+1 floors, excluding dissonant cases, without prejudice to article 59 of the R.G.E.U., and continuous construction is admissible in strict compliance with the R.G.E.U.

The remaining area is part of a natural space area, so it does not allow a building for housing.

Sound interesting to you?

Schedule your visit!