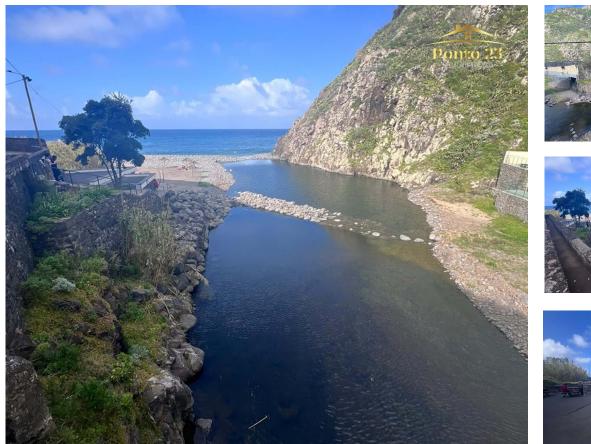

## Land for sale in chão da ribeira ,Madeira island

Idealize your holiday home in this "paradise"!! St. George's pebble ,Madeira Island

Land for sale with an area of 1500m2, located in the pebble of São Jorge.

Calhau de São Jorge is already well known by foreigners. It is the right place for tourists and local residents, to spend 1 day or even a quiet weekend. Contact with mother nature is always a good experience, in a parish muffled by a green mantle from the mountains to the ocean, it has everything to make you relax and lead you to achieve inner peace with nature.

The north of Madeira Island also has its charms!!

The surprise is pleasant for those who visit Calhau de São Jorge for the first time and find a small beach and a nice bathing complex, with three swimming pools and a restaurant. From which you can enjoy magnificent views of the surrounding landscapes.