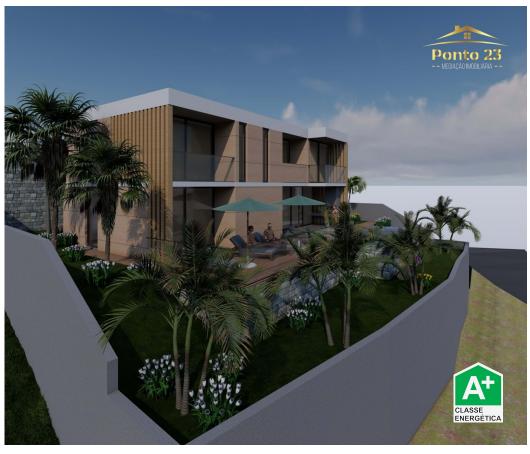

## Modern 3 bedroom villa with swimming pool - Calheta

Magnificent 3 bedroom villa with swimming pool, in the beginning of construction.

With an elegant design, the property extends over two floors, each designed to provide maximum comfort and luxury.

Designed with high quality finishes, located in an area of great tranquility and with an excellent view over the sea.

It comprises three suites and the social area, namely living room and kitchen in open space.

The outdoor spaces are pleasant and very welcoming. With a beautiful swimming pool, it becomes the focal point of the outdoors, offering a perfect place to relax and enjoy the island's mild climate. This property is the perfect getaway for those who desire a quiet and serene life.

## **Property Features**

Terrace

• Built year: 2024

• Drive way

• Storage / utility room

Security alarm

· Sealed land area

• Energetic certification: A+

- Garage
- Laundry
- Basement
- Views: Sea views, Golf views, Pool view
- Double glazing
- Uninterrupted views
- Balcony

T +351 935790603 <sup>2</sup> · E imoponto23@gmail.com Rua de São Fernando 30 9100-173 Santa Cruz AMI 22891