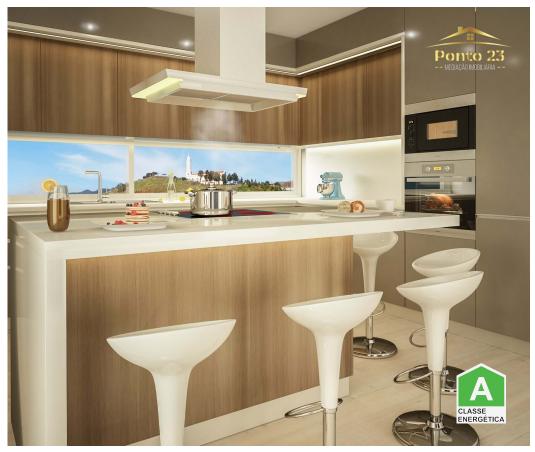

## **Property Features**

- Terrace
- · Built year: 2024
- Laundry
- Storage / utility room
- · Security alarm
- · Guest cottage
- Electric garage gate
- Central location
- Uninterrupted views
- Solar orientation: North, South, East, West

- Garage
- Private condominium
- Drive way
- · Views: Sea views, City view, Garden view
- Lift
- Double glazing
- Quiet Location
- Security door
- Energetic certification: A

T +351 935790603 <sup>2</sup> · E imoponto23@gmail.com Rua de São Fernando 30 9100-173 Santa Cruz AMI 22891