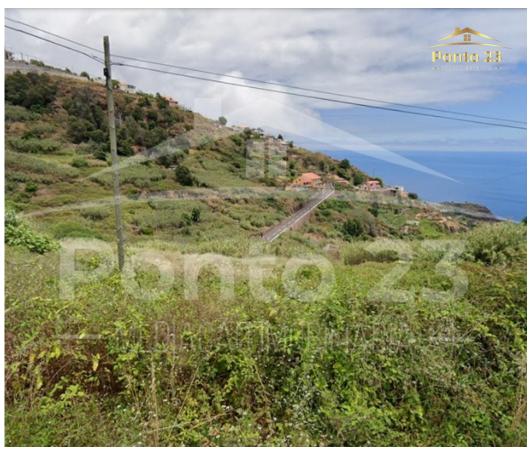

P23-17
Reference
Scan the QR code to view the property

Tabua - Land

**604** 

**604** 

Area (m²)

Land Area (m²)

95 000 €

(EUR €)

## **Terrain**

Excellent plot with 604m2, Ribeira Brava.

It is located in a quiet residential area, close to all the necessary services for daily life and 30 minutes from Funchal. With a wonderful sea view and definitive mountains, this land with minimal slope, has a lot of potential for those who want to build a villa with grandiose outdoor spaces.