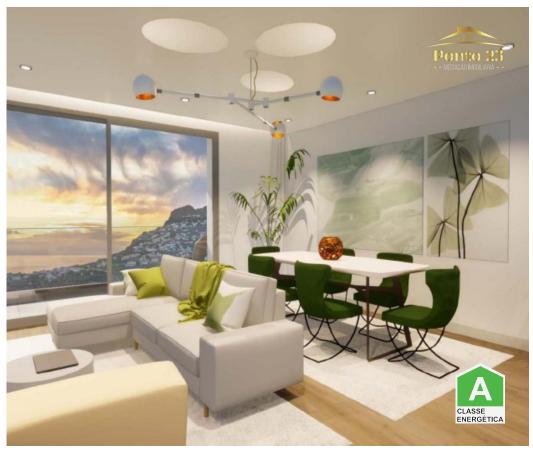

## 3 Bedroom Apartment

Modern and dynamic building in the beautiful city of Câmara de Lobos. Apartments with typologies T2 and T3. Executed with good construction practices, using superior quality and modern materials and equipment. All apartments have a pre-installation system of air conditioning and solar panel system. The open space kitchen is equipped with high quality appliances (TEKA), including hob, oven, extractor fan, dishwasher and fridge.

This particular fraction is on the third floor, offers a clever distribution of space, including a suite, a single bedroom, a living room, kitchen, laundry, hall, and a balcony to enjoy the outdoors.

> T +351 935790603 2 · E imoponto23@gmail.com Rua de São Fernando 30 9100-173 Santa Cruz AMI 22891

## **Property Features**

Garage

• Floors: 4

Laundry

• Storage / utility room

• Energetic certification: A

• Built year: 2023

• Private condominium